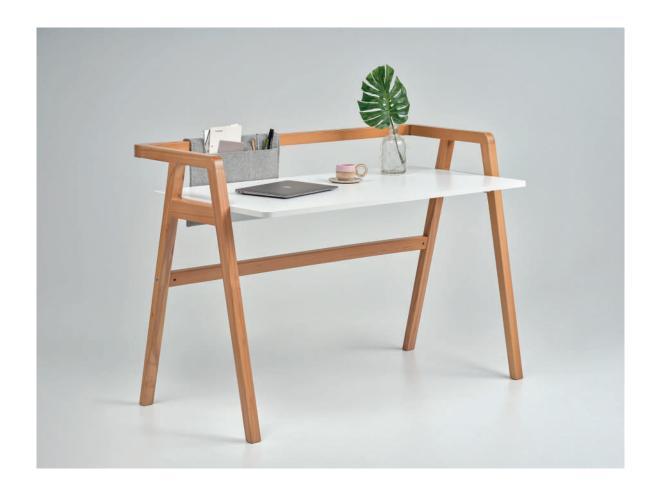

# Pi HOME by bürotime

tecnical document

Alize Çetintaş & Burak Küre

"Pi Home, creates a warm atmosphere in the working environment with its elegant and timeless design language created by shaping solid wood in a pure and fluid form while at the same time carries functionality to the top with its table accessories."

Felt desktop pocket hanger, helps to organize your work space; units such as metal dashboard, pen holder and mobile toolbox maximize your work efficiency.

accessories

metal toolbox

metal penholder

metal panel

fabric hanger

table sizes \_\_\_\_\_

color options \_\_\_\_\_