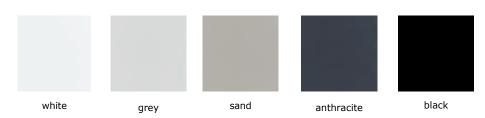

# Pi HOME by bürotime

tecnical document







Alize Çetintaş & Burak Küre

"Pi Home, creates a warm atmosphere in the working environment with its elegant and timeless design language created by shaping solid wood in a pure and fluid form while at the same time carries functionality to the top with its table accessories."



Felt desktop pocket hanger, helps to organize your work space; units such as metal dashboard, pen holder and mobile toolbox maximize your work efficiency.





accessories



metal toolbox



metal penholder



metal panel

fabric hanger

table sizes \_\_\_\_\_



color options \_\_\_\_\_

# melamin



### metal



### felt - panel



## camira synergy - panel