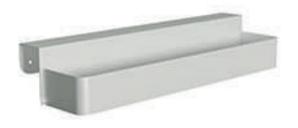

Felt desktop pocket hanger, helps to organize your work space; units such as metal dashboard, pen holder and mobile toolbox maximize your work efficiency.

accessories

metal toolbox

metal penholder

metal panel

### metal