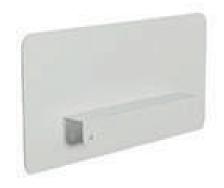

Felt desktop pocket hanger, helps to organize your work space; units such as metal dashboard, pen holder and mobile toolbox maximize your work efficiency.

accessories

metal toolbox

metal penholder

metal panel

### felt - panel