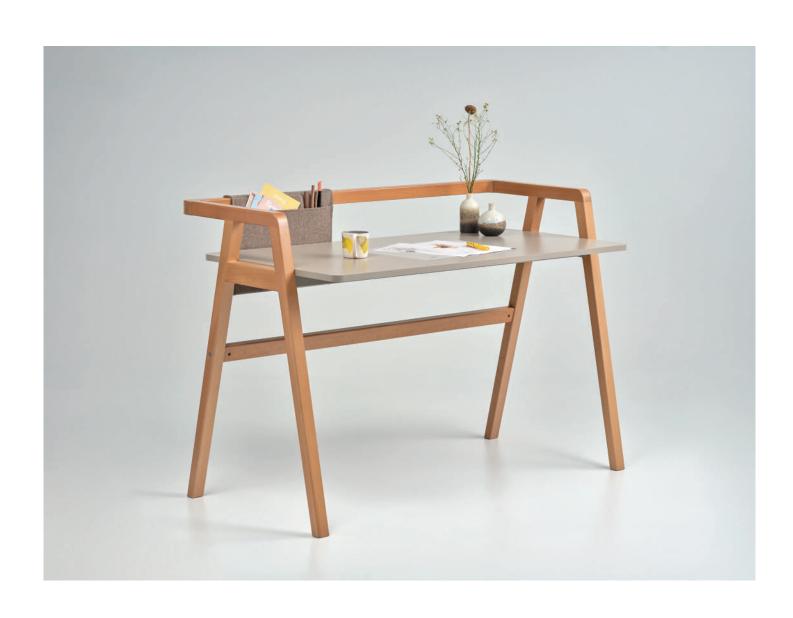

# Pi HOME by bürotime

tecnical document

Alize Çetintaş & Burak Küre

"Pi Home, creates a warm atmosphere in the working environment with its elegant and timeless design language created by shaping solid wood in a pure and fluid form while at the same time carries functionality to the top with its table accessories."

Felt desktop pocket hanger, helps to organize your work space; units such as metal dashboard, pen holder and mobile toolbox maximize your work efficiency.

accessories

metal toolbox

metal penholder

metal panel

fabric hanger

table sizes \_\_\_\_\_

color options \_\_\_\_\_