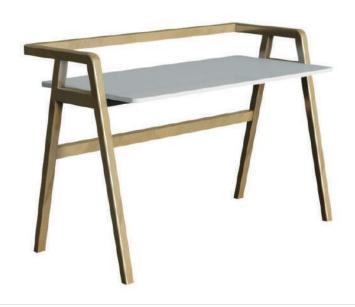

# Pi HOME by bürotime

tecnical document

Alize Çetintaş & Burak Küre

"Pi Home, creates a warm atmosphere in the working environment with its elegant and timeless design language created by shaping solid wood in a pure and fluid form while at the same time carries functionality to the top with its table accessories."

Felt desktop pocket hanger, helps to organize your work space; units such as metal dashboard, pen holder and mobile toolbox maximize your work efficiency.

accessories

metal toolbox

metal penholder

metal panel