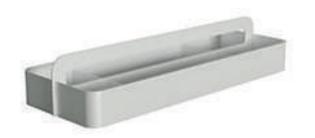

Felt desktop pocket hanger, helps to organize your work space; units such as metal dashboard, pen holder and mobile toolbox maximize your work efficiency.

accessories

metal toolbox

metal penholder

metal panel

fabric hanger

table sizes \_\_\_\_\_

color options \_\_\_\_\_