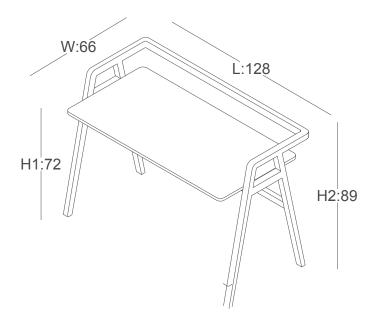

# Pi HOME by bürotime

tecnical document







Alize Çetintaş & Burak Küre

"Pi Home, creates a warm atmosphere in the working environment with its elegant and timeless design language created by shaping solid wood in a pure and fluid form while at the same time carries functionality to the top with its table accessories."



Felt desktop pocket hanger, helps to organize your work space; units such as metal dashboard, pen holder and mobile toolbox maximize your work efficiency.





accessories



metal toolbox



metal penholder



metal panel

fabric hanger

table sizes \_\_\_\_\_



color options \_\_\_\_\_

# melamin



### metal



### felt - panel



## camira synergy - panel