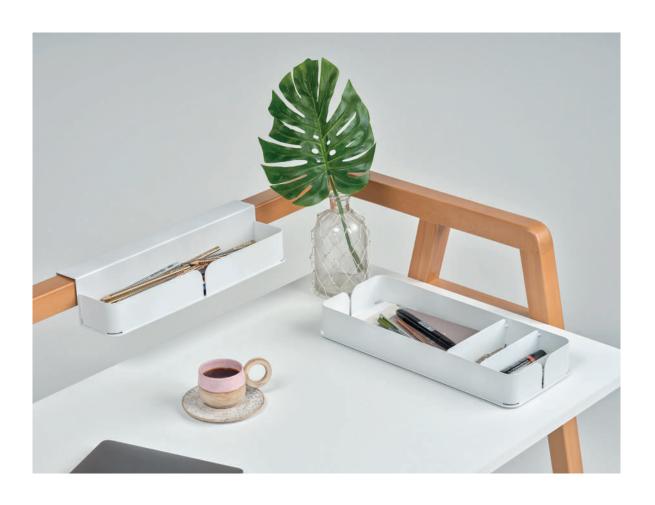

Felt desktop pocket hanger, helps to organize your work space; units such as metal dashboard, pen holder and mobile toolbox maximize your work efficiency.

accessories

metal toolbox

metal penholder

metal panel

fabric hanger

table sizes \_\_\_\_\_

color options \_\_\_\_\_